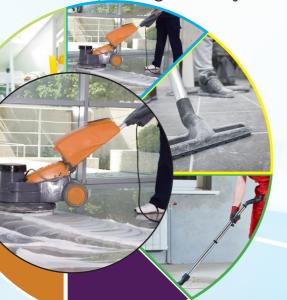

#### **Builders Cleaning Geelong**

could then function at their demands of a builders' best, leaving no room for clean, which consist of: health hazards

What's Included in a Geelong Builders Clean?

standards are met by the builders clean in Geelong

aware of the particular rid of construction dust

Floor cleaning includes: wiping hard floors. vacuuming carpets, and making sure the flooring is free of stains and debris.

Debris Removal: To keep the area neat and orderly, remove tiny trash and construction leftovers.

High-Touchpoint Disinfection: To preserve hygiene, sanitize hightouch locations including light switches, door knobs, and handrails.