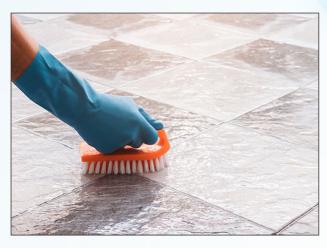

#### **Builders Cleaning Geelong**

Window Cleaning: All internal and external windows in Geelong are cleaned by our window cleaner, leaving them crystal

clear and free of streaks.

Cleaning of Tiles and Grout: Cleaning and sanitizing tiles and grout in bathrooms and kitchens to get rid of any spills or residue.